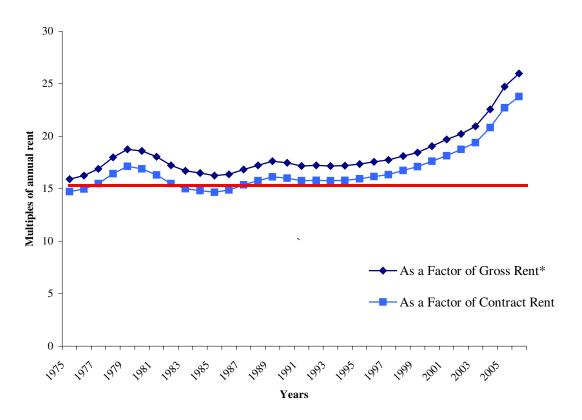

Moreover, the relationship between rent and home prices showed remarkable stability. In recent decades, the median home price has been roughly 15 times median annual rent (see **Figure 1**). In times of rapidly increasing home prices, such as in the late 1970s and late 1980s, national home prices briefly rose above this ratio, but remained below 20 times rents and quickly fell back in line. This might be seen as empirical evidence of the textbook premise in economics that the price of a house, even an owner-occupied house, is the current value of the rent payments that could be earned from renting the property at market prices.<sup>2</sup>

FIGURE 1 US Median Home Price as a Factor of Median Annual Rent (2007 Constant Dollars)

<sup>\*</sup>Gross rent is contract rent plus utilities where they are not included.

<sup>&</sup>lt;sup>2</sup> Green, R.K. and Malpezzi, S. 2003. A Primer on U.S. Housing Markets and Housing Policy. Washington, D.C.: Urban Institute Press. Pg. 31.

It is apparent that the situation diverged radically from the typical pattern in the most recent home price boom. At the peak of the bubble in 2007, the national ratio of median annual rents to median home prices exceeded 25 to 1. Given the theoretical and empirical underpinnings of the relationship between home prices and rents, and since the fundamentals in the housing market had not changed, it should have been easy for market watchers and policy makers to grasp the extent of the housing price bubble. Now that the bubble has burst, the ratio of annual rents to home prices can provide a rough but useful indicator of the floor for prices in US housing markets.

For purposes of analysis, this paper treats a home price that is 15 times the annual rent of a comparable home for rent as being an equilibrium sale price,<sup>3</sup> and defines a bubble market as one in which the ratio of annual rent to price exceeds 18 to 1.