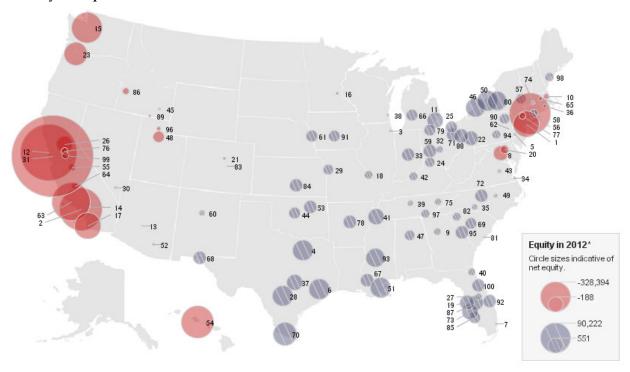

**Figure 2** shows the updated projections of equity in the 100 largest metropolitan areas after four years for a household buying a home at 75 percent of the median price. Blue circles indicate positive equity, while red circles imply negative equity. The calculations deduct 6 percent of the projected sale price for realtor fees and other selling costs. The numbers in **Figure 2** correspond to the Metropolitan Statistical Areas (MSAs) listed in Appendix Tables 1 and 2. (The **Appendix** has a full description of the methodology.)

FIGURE 2 100 City Comparison

Source: Census Bureau and authors' calculations.

<sup>\*</sup>Map is based on projected equity using mid-housing cost scenario.